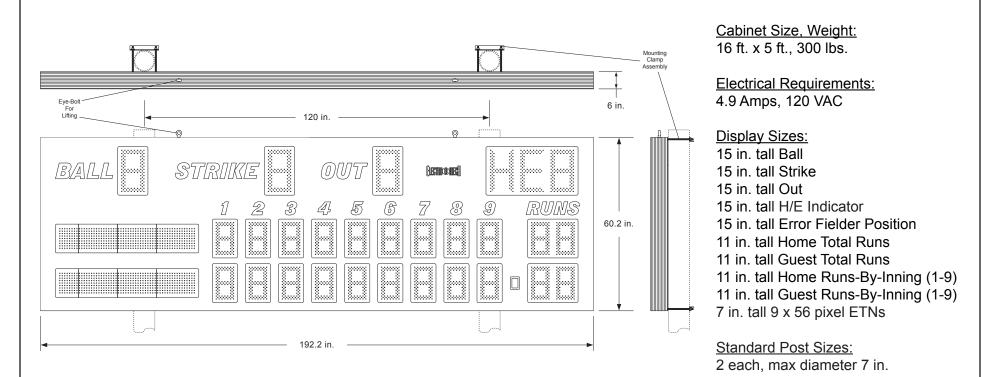

## Model LX1717-ETN Outdoor LED Baseball Scoreboard



## Standard Equipment & Features

- · Single cabinet design with heavy duty extruded aluminum framing
- Light weight, rust free, all aluminum construction
- Mounting hardware for permanent installation on posts without the need for on site fabrication
- · Automotive grade baked on enamel based paint applied to the scoreboard face
- Choice of 18 standard paint colors
- Choice of amber or red LED displays
- LED display circuit boards conformal coated for outdoor use
- Full-sized 37-key control console with LCD display
- Fifty programmable brightness levels
- Junction box and patch cable for hardwired installations
- · Five-year limited warranty
- Toll free technical support via phone and online for the life of the product

## Optional Equipment & Features

- ID panels with custom graphics,